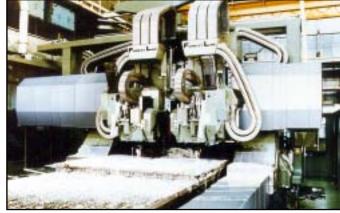

66

Large Machine Tools

 $\it Varitrak S^{@}$  - Open Style Super Duty Steel Carrier - HD Aluminum Bars with Rolling Dividers Compound Side by Side plus Multi-Nested Carrier Systems

Horizontal Operating Mode