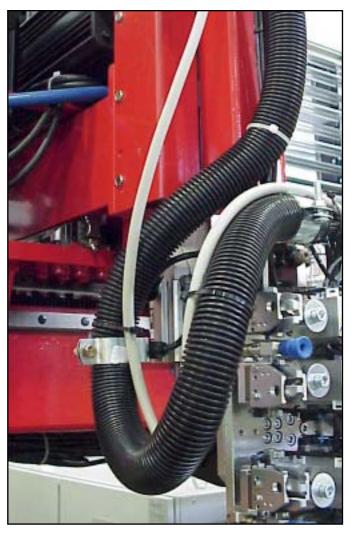

Conduflex® - Enclosed Stainless-Steel Tube Carrier X, Y and Z Axis Operating Modes

Machine Tool

**KabelFlex**® - Highly Flexible Nylon Conduit

Multi-Directional Horizontal Operation -Unsupported

Automated Machinery