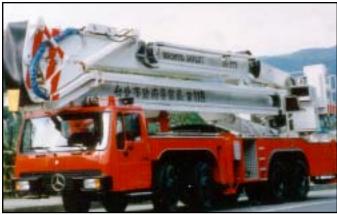

 $\textit{Versatrax}^{\circledR}$  - Open Style Nylon Carrier - Hinged Opening Bars Horizontal Side Mount Operating

Multi-Axis Precision Measurement Equipment

Plastitrak® - Small Open Style Nylon Carrier - Hinged Opening Bars
 Extended Horizontal Travel Operation in a Guide Channel
 Wood Cutting Machinery