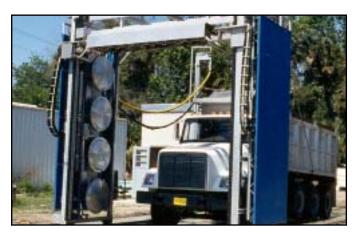

**Automated Process Material Handling** 

Varitrak K® - Open Style Heavy Duty Nylon Carrier - Aluminum Bars Vertical - Loop Up - Operating Mode **Automated Process Material Handling** 

Varitrak K® - Open Style Heavy Duty Nylon Carrier - Aluminum Bars High Vibration Loads in a Horizontal Side Mount Operation Automatic Truck Trailer Hitch Spacing 24