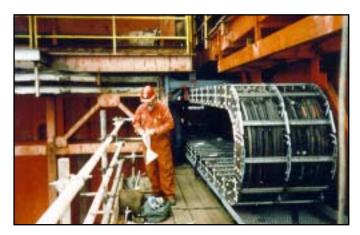

Varitrak K® - Open Style Heavy Duty Nylon Carrier - Aluminum Bars Vertical - Loop Down plus Horizontal Operating Mode

**Automated Process Material Handling** 

 $\textit{Microtrak}^{\circledR}$  - Miniature Open Style Nylon Carrier - Hinged Opening Lids Horizontal Operating Mode