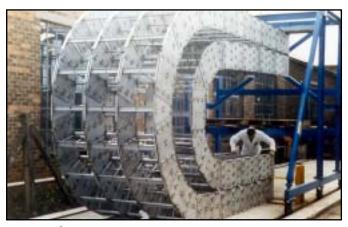

Machine Tool Turret 82

**Varitrak S**<sup>®</sup> - Dual Nested Open Style Heavy Duty Steel Carrier with Triple Band Construction with Heavy Duty Steel Bars.

Horizontal Operating Mode

Aluminum and Steel Production Equipment