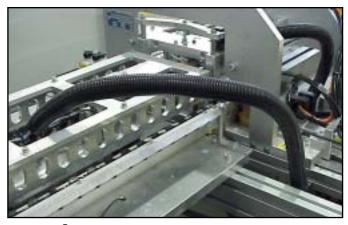

Conduflex® - Enclosed Stainless-Steel Tube Carrier X, Y and Z Axis Operating Modes

Machine Tool

**KabelFlex**® - Highly Flexible Nylon Conduit

Multi-Directional Horizontal Operation -Unsupported

Automated Machinery