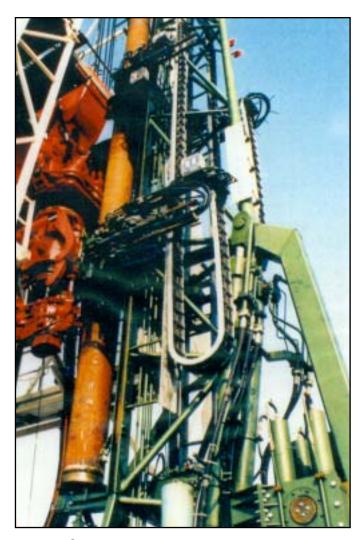

Portal Robot - Factory Automation

32

34

Plastitrak® - Open Style Nylon Carrier - Fixed Bars Vertical - Loop Down Operating Mode Land Drilling

 $\textit{Varitrak K}^{\circledR}$  - Open Style Heavy Duty Nylon Carrier - Aluminum Bars Horizontal Operating Mode in a Support Tray