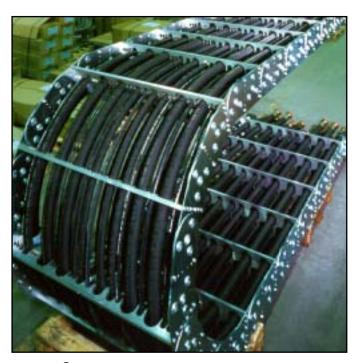

Horizontal Operating Mode - Triple Band.

**Automated Plant Process Equipment** 

62

 $\it Varitrak \, S^{\it R}$  - Open Style Super Duty Stainless Steel Carrier - Steel Bars Horizontal Operating Mode - Quad Band. Carrier sold and delivered with special hoses installed at KS Factory - Turn Key.