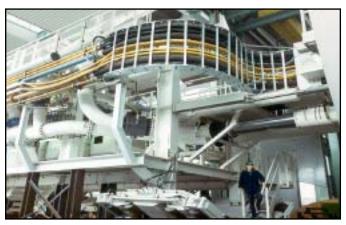

Horizontal Operating Mode

Machine Tool

56

Varitrak S<sup>®</sup> - Open Style Steel Carrier - Aluminum Bars Horizontal and Vertical Operating Modes High Reach Aerial Platforms/Manlifts

 $\it Varitrak \, S^{\it (B)}$  - Open Style Super Duty Steel Carrier -Heavy Duty Aluminum Bars With Rolling Dividers -Bottom View.