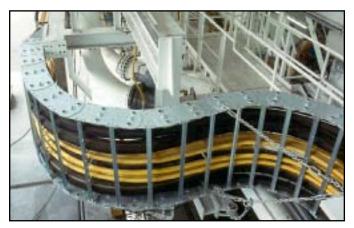

Horizontal Operating Mode - Triple Band.

**Automated Plant Process Equipment** 

62

 $\it Varitrak \, S^{\it R}$  - Open Style Super Duty Stainless Steel Carrier - Steel Bars Horizontal Operating Mode - Quad Band. Carrier sold and delivered with special hoses installed at KS Factory - Turn Key.