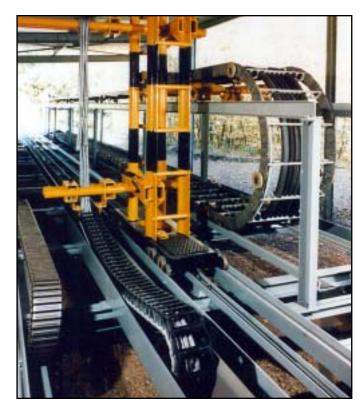

Varitrak K® - Open Style Heavy Duty Nylon Carrier - Aluminum Bars Vertical - Loop Down plus Horizontal Operating Mode

**Automated Process Material Handling** 

 $\textit{Microtrak}^{\circledR}$  - Miniature Open Style Nylon Carrier - Hinged Opening Lids Horizontal Operating Mode