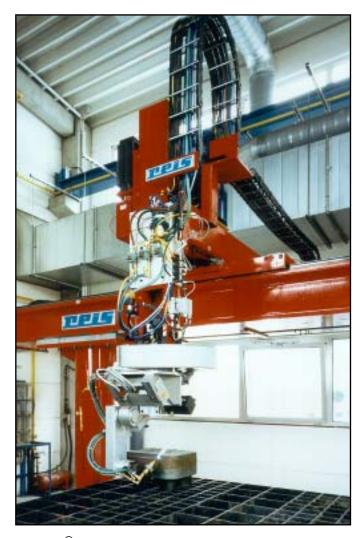

Portal Robot - Factory Automation

32

34

Plastitrak® - Open Style Nylon Carrier - Fixed Bars Vertical - Loop Down Operating Mode Land Drilling

 $\textit{Varitrak K}^{\circledR}$  - Open Style Heavy Duty Nylon Carrier - Aluminum Bars Horizontal Operating Mode in a Support Tray