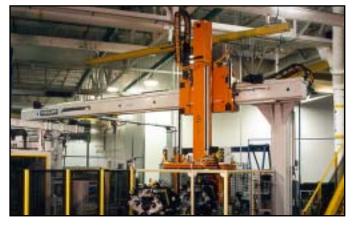

Portal Robot - Factory Automation

32

34

Plastitrak® - Open Style Nylon Carrier - Fixed Bars Vertical - Loop Down Operating Mode Land Drilling

 $\textit{Varitrak K}^{\circledR}$  - Open Style Heavy Duty Nylon Carrier - Aluminum Bars Horizontal Operating Mode in a Support Tray