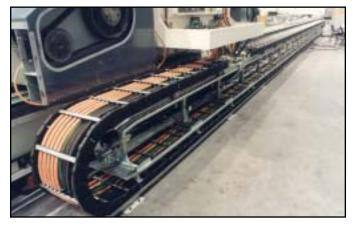

Varitrak MC® - Open Style Heavy Duty Nylon Carrier - Aluminum

Bars Extended Horizontal Operating Mode in a Guide Channel

Paper Processing Equipment

18

Plastitrak® - Open Style Nylon Carrier - Hinged Opening Bars
 Horizontal Side by Side in a Support Tray
 Multi-Axis Automated Cutting Machinery