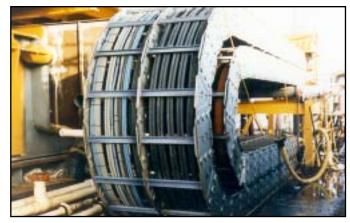

Horizontal Operating Mode - Triple Band.

**Automated Plant Process Equipment** 

62

 $\it Varitrak \, S^{\it R}$  - Open Style Super Duty Stainless Steel Carrier - Steel Bars Horizontal Operating Mode - Quad Band. Carrier sold and delivered with special hoses installed at KS Factory - Turn Key.