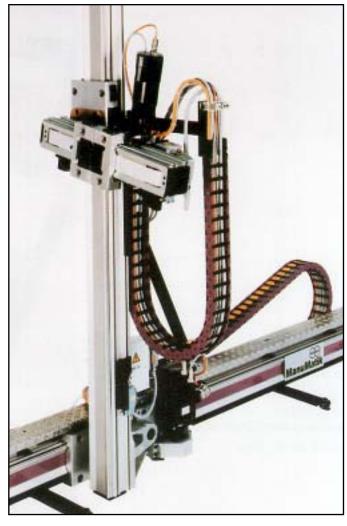

Computer Plotters

1

 $\textit{Varitrak MC}^{\circledR}$  - Small Open Style Nylon Carrier - Aluminum Bars Horizontal Operating Mode

**Textile Machinery** 

Varitrak MC® - Open Style Modular Nylon Carrier - Aluminum Bars Vertical - Loop Up plus Horizontal Operating Mode in a Guide Channel **Automated Process Material Handling** 4