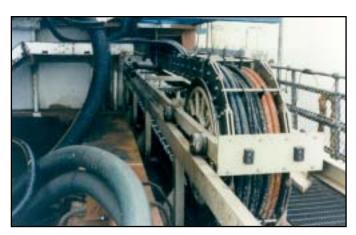

Varitrak MC® - Open Style Heavy Duty Nylon Carrier - Aluminum

Bars Extended Horizontal Operating Mode in a Guide Channel

Paper Processing Equipment

18

Plastitrak® - Open Style Nylon Carrier - Hinged Opening Bars
 Horizontal Side by Side in a Support Tray
 Multi-Axis Automated Cutting Machinery