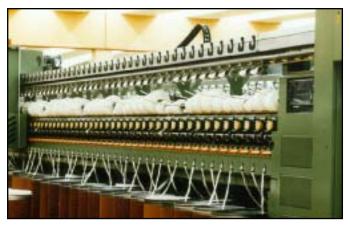

Plastitrak® - Open Style Nylon Carrier - Hinged Opening Bars
 Vertical - Loop Up plus Horizontal in Support Tray
 Automated Cutting Machinery

Plastitrak® - Small Open Style Nylon Carrier - Hinged Opening Bars
 Extended Horizontal Travel Operation in a Guide Channel
 Textile Machinery