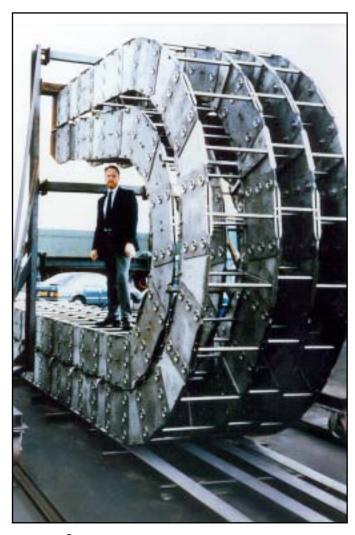

Machine Tool Turret 82

**Varitrak S**<sup>®</sup> - Dual Nested Open Style Heavy Duty Steel Carrier with Triple Band Construction with Heavy Duty Steel Bars.

Horizontal Operating Mode

Aluminum and Steel Production Equipment