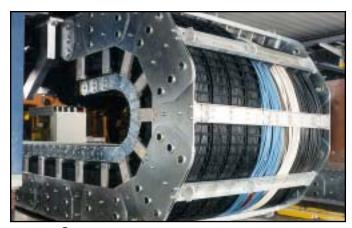

Horizontal Operating Mode - Triple Band.

**Automated Plant Process Equipment** 

62

 $\it Varitrak \, S^{\it R}$  - Open Style Super Duty Stainless Steel Carrier - Steel Bars Horizontal Operating Mode - Quad Band. Carrier sold and delivered with special hoses installed at KS Factory - Turn Key.