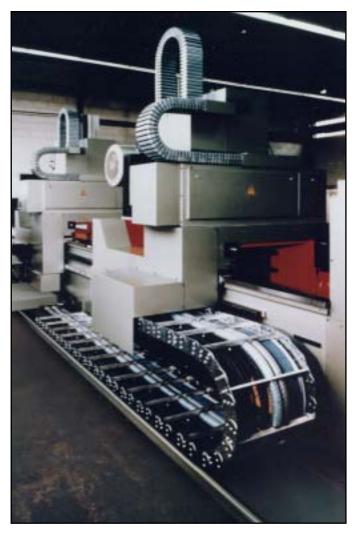

Computer Plotters

1

 $\textit{Varitrak MC}^{\circledR}$  - Small Open Style Nylon Carrier - Aluminum Bars Horizontal Operating Mode

**Textile Machinery** 

Varitrak MC® - Open Style Modular Nylon Carrier - Aluminum Bars Vertical - Loop Up plus Horizontal Operating Mode in a Guide Channel **Automated Process Material Handling** 4