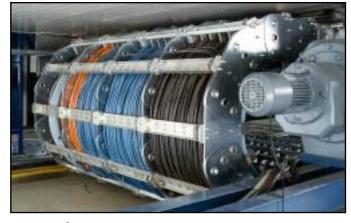

Conduflex® - Enclosed Stainless-Steel Tube Carrier X, Y and Z Axis Operating Modes

Machine Tool

**KabelFlex**® - Highly Flexible Nylon Conduit

Multi-Directional Horizontal Operation -Unsupported

Automated Machinery