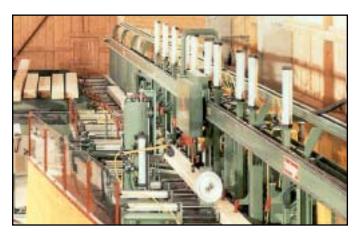

Varitrak MC® - Open Style Heavy Duty Nylon Carrier - Aluminum

Bars Extended Horizontal Operating Mode in a Guide Channel

Paper Processing Equipment

18

Plastitrak® - Open Style Nylon Carrier - Hinged Opening Bars
 Horizontal Side by Side in a Support Tray
 Multi-Axis Automated Cutting Machinery