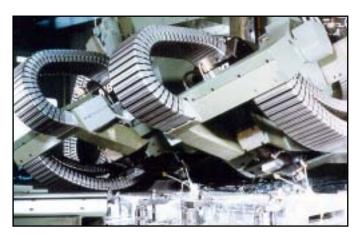

**KabelFlex**® - Highly Flexible Nylon Conduit Multi-Directional and Rotating Operation Automated Machinery

Conduflex® - Enclosed Stainless-Steel Tube Carrier
Up & Down plus In & Out Operating Mode
Robotics in Automotive Assembly