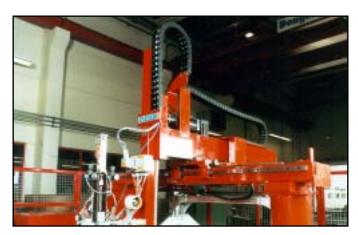

Portal Robot - Factory Automation

32

34

Plastitrak® - Open Style Nylon Carrier - Fixed Bars Vertical - Loop Down Operating Mode Land Drilling

 $\textit{Varitrak K}^{\circledR}$  - Open Style Heavy Duty Nylon Carrier - Aluminum Bars Horizontal Operating Mode in a Support Tray