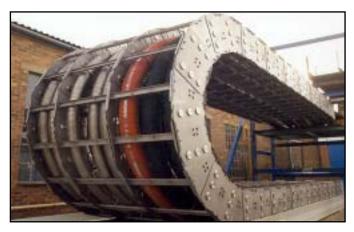

Horizontal Operating Mode - Triple Band.

**Automated Plant Process Equipment** 

62

 $\it Varitrak \, S^{\it R}$  - Open Style Super Duty Stainless Steel Carrier - Steel Bars Horizontal Operating Mode - Quad Band. Carrier sold and delivered with special hoses installed at KS Factory - Turn Key.