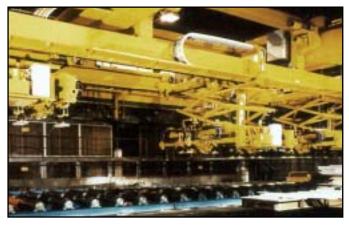

Varitrak MC® - Open Style Heavy Duty Nylon Carrier - Aluminum

Bars Extended Horizontal Operating Mode in a Guide Channel

Paper Processing Equipment

18

Plastitrak® - Open Style Nylon Carrier - Hinged Opening Bars
 Horizontal Side by Side in a Support Tray
 Multi-Axis Automated Cutting Machinery