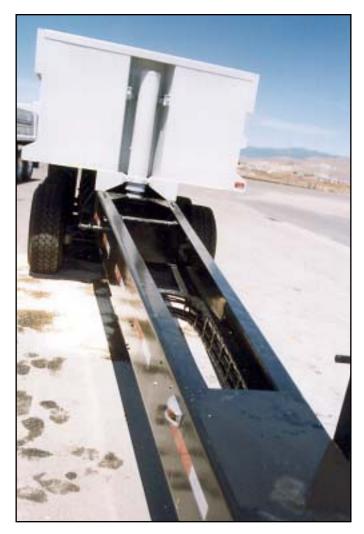

**Automated Process Material Handling** 

Varitrak K® - Open Style Heavy Duty Nylon Carrier - Aluminum Bars Vertical - Loop Up - Operating Mode **Automated Process Material Handling** 

Varitrak K® - Open Style Heavy Duty Nylon Carrier - Aluminum Bars High Vibration Loads in a Horizontal Side Mount Operation Automatic Truck Trailer Hitch Spacing 24