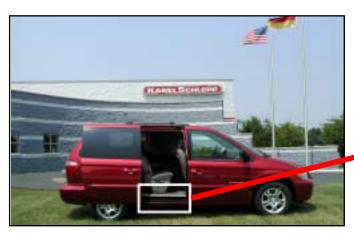

 $\it Varitrak \, \it MC^{\it B}$  - Open Style Heavy Duty Nylon Carrier -Long Travel with Reduced Mounting Height in a Guide Channel

Horizontal Operating Mode

92

Composter

95

94

96

Microtrak® - Miniature Nylon Carrier - Zoomed Out Horizontal Operating Mode Automatic Sliding Door Assembly

Microtrak® - Miniature Nylon Carrier - Closeup

Horizontal Operating Mode

Automatic Sliding Door Assembly

**Microtrak**® - Miniature Nylon Carrier - Hinged Opening Lids Horizontal Operating Mode Automated Process Equipment