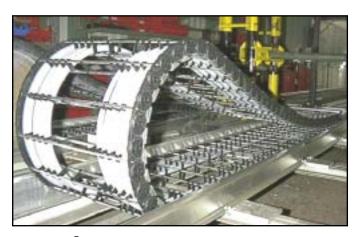

66

Large Machine Tools

 $\it Varitrak S^{@}$  - Open Style Super Duty Steel Carrier - HD Aluminum Bars with Rolling Dividers Compound Side by Side plus Multi-Nested Carrier Systems

Horizontal Operating Mode