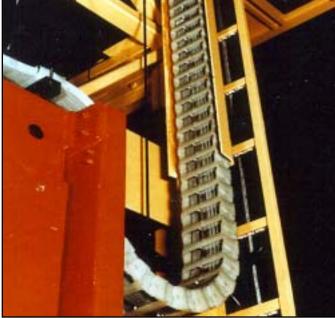

Vertical - Loop Down/Hanging plus Horizontal Operating Modes 10

**Factory Automation** 

Versatrax<sup>®</sup> - Open Style Nylon Carrier - Hinged Opening Bars
 Vertical - Loop Up plus Horizontal Operation in a Guide
 Material Handling

Plastitrak<sup>®</sup> - Open Style Nylon Carrier - Hinged Opening Bars Vertical - Loop Down - Operating Modes Automated Material Handling

Plastitrak® - Open Style Nylon Carrier - Hinged Opening Bars
 Vertical - Loop Down plus Horizontal in Support Tray Operating Modes
 Automated Pick & Place