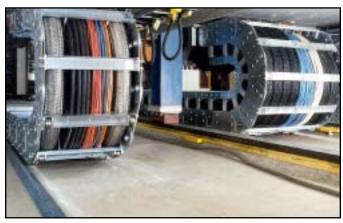

Varitrak S<sup>®</sup> - Open Style Steel Carrier - Bored Aluminum Bars
Opposed Carriers in a Horizontal Operating Mode in a Support Tray
Machine Tools
61

 $\textit{Varitrak S}^{\circledR}$  - Open Style Super Duty Steel Carrier - Heavy Duty Steel Bars with Rolling Dividers