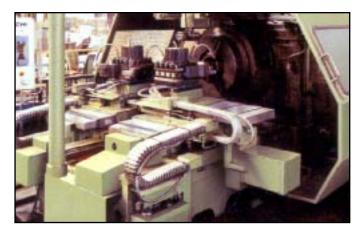

53

55

52

 $\it Varitrak \, S^{(\! B\! )}$  -Open Style Steel Carrier - Bored Aluminum Bars Horizontal Operating Mode in a Support Tray Machine Tool

Varitrak S<sup>®</sup> - Tube Style Steel Carrier - Aluminum Bolted on Lids
 Horizontal Operating Mode with Support Braces
 Machine Tool - Roll Grinding