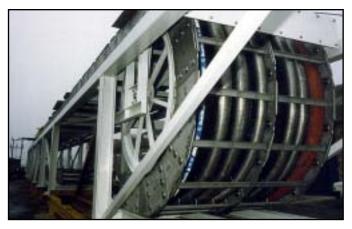

**Automated Process Material Handling** 

Varitrak K® - Open Style Heavy Duty Nylon Carrier - Aluminum Bars Vertical - Loop Up - Operating Mode **Automated Process Material Handling** 

Varitrak K® - Open Style Heavy Duty Nylon Carrier - Aluminum Bars High Vibration Loads in a Horizontal Side Mount Operation Automatic Truck Trailer Hitch Spacing 24