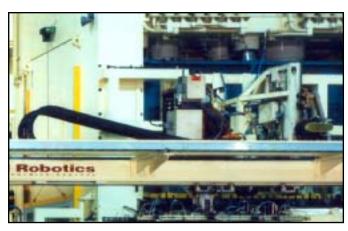

Conduflex® - Enclosed Stainless-Steel Tube Carrier X, Y and Z Axis Operating Modes

Machine Tool

**KabelFlex**® - Highly Flexible Nylon Conduit

Multi-Directional Horizontal Operation -Unsupported

Automated Machinery