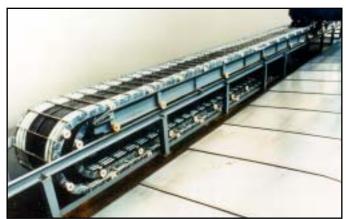

Varitrak S<sup>®</sup> - Open Style Steel Carrier - Aluminum Bars Horizontal Operating Mode in a Support Tray Overhead Gantry Cranes

Varitrak S<sup>®</sup> - Open Style Steel Carrier- Triple Band Horizontal plus Vertical Operating Modes Machine Tool