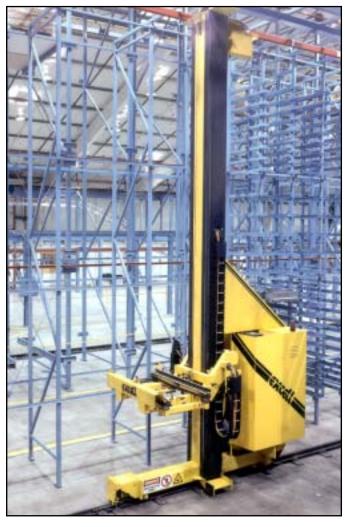

Vertical - Loop Down Operating Mode

Material Handling - Airport Equipment

 $\begin{tabular}{ll} \textit{Varitrak MC}^{\circledR}$ - Open Style Modular Nylon Carrier - Aluminum Bars \\ \end{tabular} High Speed Linear plus Up & Down Operational Speeds and Mode \\ \end{tabular} Automated Storage and Retrieval Systems $$36$$ 