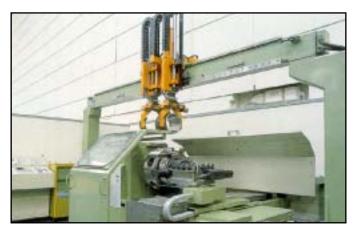

Varitrak K® - Open Style Heavy Duty Nylon Carrier - Aluminum Bars Vertical - Loop Up plus Horizontal Operating Mode **Automated Cutting** 

 $\it Varitrak\ MC^{\it ®}$  - Open Style Modular Nylon Carrier - Aluminum Bars Vertical - Loop Up Operating Mode