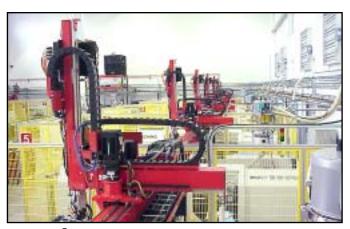

Portal Robot - Factory Automation

32

34

Plastitrak® - Open Style Nylon Carrier - Fixed Bars Vertical - Loop Down Operating Mode Land Drilling

 $\textit{Varitrak K}^{\circledR}$  - Open Style Heavy Duty Nylon Carrier - Aluminum Bars Horizontal Operating Mode in a Support Tray