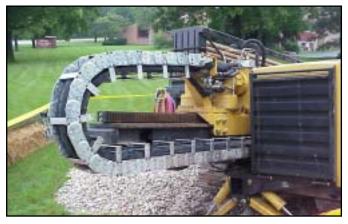

Varitrak K® - Open Style Heavy Duty Nylon Carrier - Aluminum Bars Vertical - Loop Down plus Horizontal Operating Mode

**Automated Process Material Handling** 

 $\textit{Microtrak}^{\circledR}$  - Miniature Open Style Nylon Carrier - Hinged Opening Lids Horizontal Operating Mode