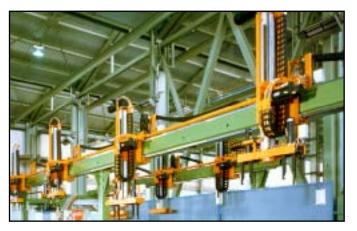

**Automated Process Material Handling** 

Varitrak K® - Open Style Heavy Duty Nylon Carrier - Aluminum Bars Vertical - Loop Up - Operating Mode **Automated Process Material Handling** 

Varitrak K® - Open Style Heavy Duty Nylon Carrier - Aluminum Bars High Vibration Loads in a Horizontal Side Mount Operation Automatic Truck Trailer Hitch Spacing 24