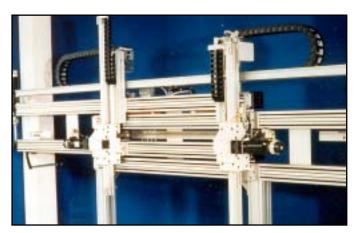

**Automated Process/Production Machinery** 

 $\it Varitrak \, \it ME^{\it B}$  - Small Open Style Modular Nylon Carrier - Nylon Bars Vertical - Loop Up plus Horizontal Operating Modes

Automation - Pick & Place Robots