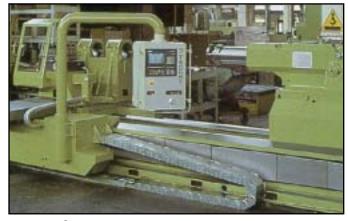

Plastitrak® - Open Style Nylon Carrier - Hinged Opening Bars
 Vertical - Loop Up plus Horizontal in Support Tray
 Automated Cutting Machinery

Plastitrak® - Small Open Style Nylon Carrier - Hinged Opening Bars
 Extended Horizontal Travel Operation in a Guide Channel
 Textile Machinery