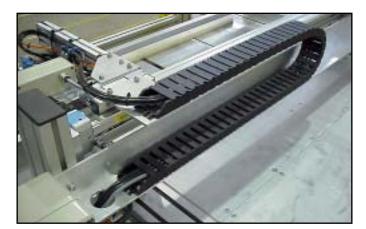

Conduflex® - Enclosed Stainless-Steel Tube Carrier X, Y and Z Axis Operating Modes

Machine Tool

**KabelFlex**® - Highly Flexible Nylon Conduit

Multi-Directional Horizontal Operation -Unsupported

Automated Machinery